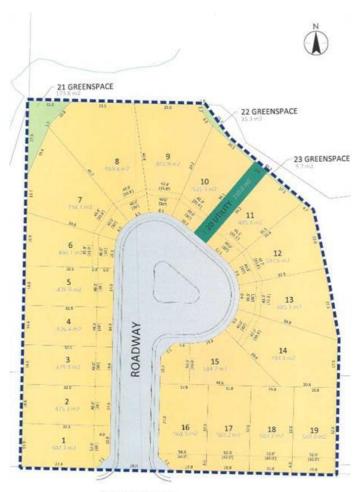

### \$250,000

0 Bedroom, 0.00 Bathroom, Land on 0.20 Acres

Henner's Landing, Lacombe, Alberta

Lot 9 is One of a kind. Lake view, large pie lot backing onto green space. Arguably the best lots available in Lacombe to build on. Located in Lacombe's newest subdivision featuring 19 lots. Most lots feature walkout options and spectacular views of the lakes. Backing onto municipal reserves and Lacombe's famous walking trails. These types lots don't come around often and won't come again anytime soon. Possession is slated for June 1, 2025. If you are looking for that special lot to build your dream home in what will soon be the " place to live" in Lacombe here it is.

## **Community Information**

Address 18 Henner's Place

Subdivision Henner's Landing

City Lacombe
County Lacombe
Province Alberta
Postal Code T4L1Y9

**BEARDSLEY AVENUE** 

### **Exterior**

Lot Description Backs on to Park/Green Space, Creek/River/Stream/Pond, Cul-De-Sac,

Environmental Reserve, Pie Shaped Lot, Views