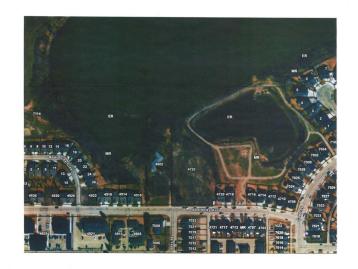

### \$250,000

0 Bedroom, 0.00 Bathroom, Land on 0.20 Acres

Henner's Landing, Lacombe, Alberta

Lot 9 is One of a kind. Lake view, large pie lot backing onto green space. Arguably the best lots available in Lacombe to build on. Located in Lacombe's newest subdivision featuring 19 lots. Most lots feature walkout options and spectacular views of the lakes. Backing onto municipal reserves and Lacombe's famous walking trails. These types lots don't come around often and won't come again anytime soon. Possession is slated for June 1, 2025. If you are looking for that special lot to build your dream home in what will soon be the " place to live" in Lacombe here it is.

### **Exterior**

Lot Description Backs on to Park/Green Space, Creek/River/Stream/Pond, Cul-De-Sac,

Environmental Reserve, Pie Shaped Lot, Views