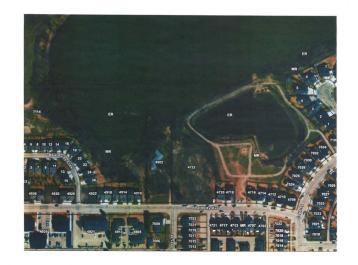

### \$169,900

0 Bedroom, 0.00 Bathroom, Land on 0.13 Acres

Henner's Landing, Lacombe, Alberta

Arguably the best lots available in Lacombe to build on. Located in Lacombe's newest subdivision featuring 19 lots. Most lots feature walkout options and spectacular views of the lakes. Backing onto municipal reserves and Lacombe's famous walking trails. These types of lots don't come around often and won't come again anytime soon. Possession is slated for June 1, 2025. If you are looking for that special lot to build your dream home in what will soon be the "place to live" in Lacombe here it is.

### **Exterior**

Lot Description Creek/River/Stream/Pond, Cul-De-Sac, Environmental Reserve,

Rectangular Lot, Views