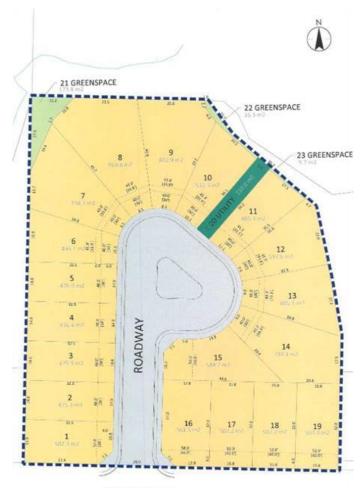

### \$169,900

0 Bedroom, 0.00 Bathroom, Land on 0.13 Acres

Henner's Landing, Lacombe, Alberta

Arguably the best lots available in Lacombe to build on. Located in Lacombe's newest subdivision featuring 19 lots. Most lots feature walkout options and spectacular views of the lakes. Backing onto municipal reserves and Lacombe's famous walking trails. These types of lots don't come around often and won't come again anytime soon. Possession is slated for June 1, 2025. If you are looking for that special lot to build your dream home in what will soon be the "place to live" in Lacombe here it is.

## **Community Information**

Address 4724 Beardsley Avenue

Subdivision Henner's Landing

City Lacombe
County Lacombe
Province Alberta
Postal Code T4L1Y9

**BEARDSLEY AVENUE** 

### **Exterior**

Lot Description Creek/River/Stream/Pond, Cul-De-Sac, Environmental Reserve,

Rectangular Lot, Views