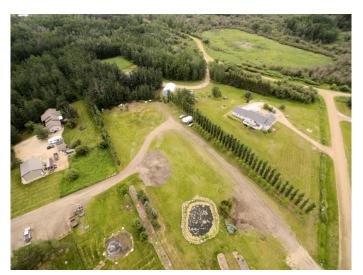

## \$215,000

0 Bedroom, 0.00 Bathroom, Land on 2.52 Acres

Sunrise Estates., Rural Grande Prairie No. 1, County of, Alberta

Beautifully landscaped 2.52 acre lot in Sunrise Estates. Only 3 minutes from town and shopping. Easy, quick access to highway 40. Just build your dream home on this lot and the rest is done for you with over 100 mature spruce and towering poplars trees planted, a driveway approach already complete, beautiful pond feature with landscaping rocks strategically placed. City water, power and natural gas are all available at the property line along with fibre optic internet being available in this subdivision. Take a drive-by, this is the lot you have been waiting for.

#### **Exterior**

Lot Description Cleared, Creek/River/Stream/Pond, Lawn, Landscaped, Many Trees,

Open Lot, Treed