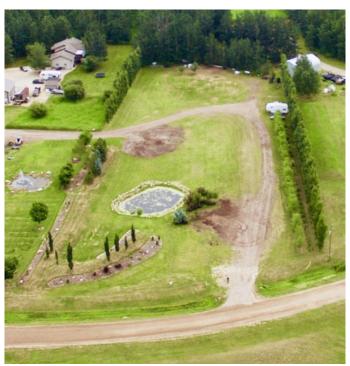

## \$215,000

0 Bedroom, 0.00 Bathroom, Land on 2.52 Acres

Sunrise Estates., Rural Grande Prairie No. 1, County of, Alberta

Beautifully landscaped 2.52 acre lot in Sunrise Estates. Only 3 minutes from town and shopping. Easy, quick access to highway 40. Just build your dream home on this lot and the rest is done for you with over 100 mature spruce and towering poplars trees planted, a driveway approach already complete, beautiful pond feature with landscaping rocks strategically placed. City water, power and natural gas are all available at the property line along with fibre optic internet being available in this subdivision. Take a drive-by, this is the lot you have been waiting for.

#### **Exterior**

Lot Description Cleared, Creek/River/Stream/Pond, Lawn, Landscaped, Many Trees,

Open Lot, Treed