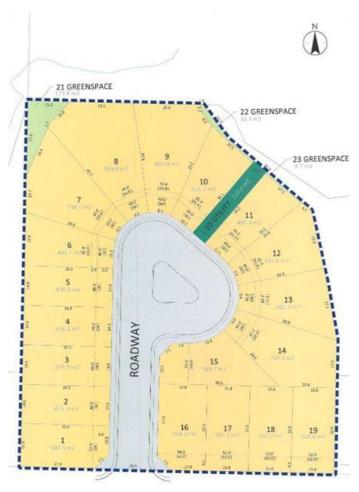

## \$209,000

0 Bedroom, 0.00 Bathroom, Land on 0.18 Acres

Henner's Landing, Lacombe, Alberta

Lot 14 is One of a kind. Lake view, large pie lot backing onto green space. Arguably the best lots available in Lacombe to build on. Located in Lacombe's newest subdivision featuring 19 lots. Most lots feature walkout options and spectacular views of the lakes. Backing onto municipal reserves and Lacombe's famous walking trails. These types lots don't come around often and won't come again anytime soon. Possession is slated for fall 2024. If you are looking for that special lot to build your dream home in what will soon be the "place to live" in Lacombe here it is.

# **Community Information**

Address 28 Henner's Place Subdivision Henner's Landing

City Lacombe
County Lacombe
Province Alberta
Postal Code T4L1Y9

**BEARDSLEY AVENUE** 

## **Exterior**

Lot Description Creek/River/Stream/Pond, Cul-De-Sac, Environmental Reserve, Pie

Shaped Lot, Views