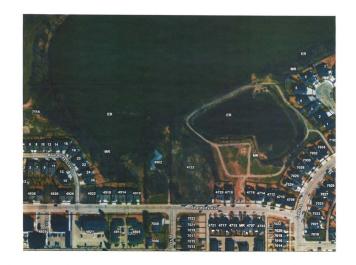

## \$209,000

0 Bedroom, 0.00 Bathroom, Land on 0.18 Acres

Henner's Landing, Lacombe, Alberta

Lot 14 is One of a kind. Lake view, large pie lot backing onto green space. Arguably the best lots available in Lacombe to build on. Located in Lacombe's newest subdivision featuring 19 lots. Most lots feature walkout options and spectacular views of the lakes. Backing onto municipal reserves and Lacombe's famous walking trails. These types lots don't come around often and won't come again anytime soon. Possession is slated for fall 2024. If you are looking for that special lot to build your dream home in what will soon be the "place to live" in Lacombe here it is.

## **Exterior**

Lot Description Creek/River/Stream/Pond, Cul-De-Sac, Environmental Reserve, Pie

Shaped Lot, Views