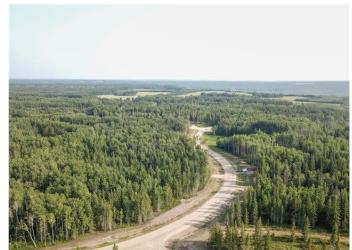

### \$319,000

0 Bedroom, 0.00 Bathroom, Land on 3.11 Acres

Two Hills, Rural Grande Prairie No. 1, County of, Alberta

THE BANKS AT SPRING CREEK - TREED ACREAGES !!! CITY WATER SERVICE!!! 2.5 - 5.5 acre lots in the new exclusive The Banks at Spring Creek subdivision, Beautifully treed, contoured lands with walkout basement potential on most..... exclusive lots on the banks hold view over Spring Creek Valley, This is arguably one of the most beautiful landscapes in the Grande Prairie area less than 10 minutes from town West of the Nordic Ski Trails or just south of correction line....