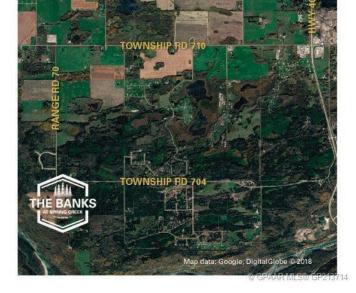

### \$319,000

0 Bedroom, 0.00 Bathroom, Land on 3.11 Acres

Two Hills, Rural Grande Prairie No. 1, County of, Alberta

THE BANKS AT SPRING CREEK - TREED ACREAGES !!! CITY WATER SERVICE!!! 2.5 - 5.5 acre lots in the new exclusive The Banks at Spring Creek subdivision, Beautifully treed, contoured lands with walkout basement potential on most..... exclusive lots on the banks hold view over Spring Creek Valley, This is arguably one of the most beautiful landscapes in the Grande Prairie area less than 10 minutes from town West of the Nordic Ski Trails or just south of correction line....

## **Community Information**

Address 58, 704016 Range Road 70

Subdivision Two Hills

City Rural Grande Prairie No. 1, County of

County Grande Prairie No. 1, County of

Province Alberta

Postal Code T0H 3V0