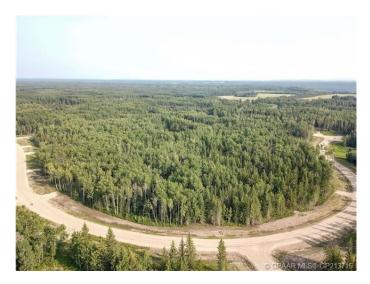

# \$269,900

0 Bedroom, 0.00 Bathroom, Land on 2.94 Acres

Two Hills, Rural Grande Prairie No. 1, County of, Alberta

THE BANKS AT SPRING CREEK - TREED ACREAGES!! CITY WATER SERVICE!! 2.5 -5.5 Acre Lots in the New Exclusive The Banks at Spring Creek Subdivision, Beautifully Treed, Contoured Lands with walkout basement potential on most.... Exclusive Lots on the Banks hold view over Spring Creek Valley. This is arguably one of the most beautiful landscapes in the Grande Prairie area less than 10 minutes from town West of the Nordic Ski Trails or just South of Correction line.....