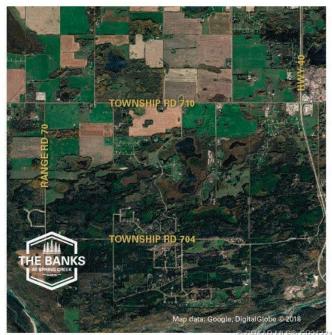

# \$269,900

0 Bedroom, 0.00 Bathroom, Land on 2.94 Acres

Two Hills, Rural Grande Prairie No. 1, County of, Alberta

THE BANKS AT SPRING CREEK - TREED ACREAGES!! CITY WATER SERVICE!! 2.5 -5.5 Acre Lots in the New Exclusive The Banks at Spring Creek Subdivision, Beautifully Treed, Contoured Lands with walkout basement potential on most.... Exclusive Lots on the Banks hold view over Spring Creek Valley. This is arguably one of the most beautiful landscapes in the Grande Prairie area less than 10 minutes from town West of the Nordic Ski Trails or just South of Correction line.....

#### **Community Information**

| Address     | 62, 704016 Range Road 70              |
|-------------|---------------------------------------|
| Subdivision | Two Hills                             |
| City        | Rural Grande Prairie No. 1, County of |
| County      | Grande Prairie No. 1, County of       |
| Province    | Alberta                               |