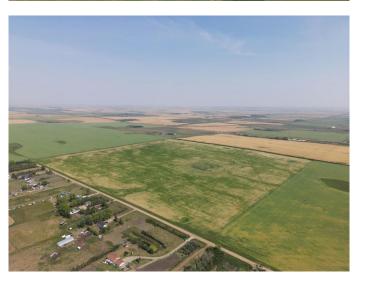

### \$2,500,000

0 Bedroom, 0.00 Bathroom, Land on 160.00 Acres

NONE, Rural Rocky View County, Alberta

Great investment opportunity! This quarter section is 1.5 miles north of Country Hills Blvd (Highway 564) and 8 minutes from Stoney Trail. Income producer that's perfect for Investors/Developers. Located near the OMNI area structure plan and East of Prairie Royal Estates. Land has alternating crops of wheat and barley.