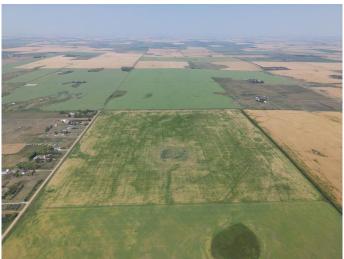

### \$2,500,000

0 Bedroom, 0.00 Bathroom, Land on 160.00 Acres

NONE, Rural Rocky View County, Alberta

Great investment opportunity! This quarter section is 1.5 miles north of Country Hills Blvd (Highway 564) and 8 minutes from Stoney Trail. Income producer that's perfect for Investors/Developers. Located near the OMNI area structure plan and East of Prairie Royal Estates. Land has alternating crops of wheat and barley.