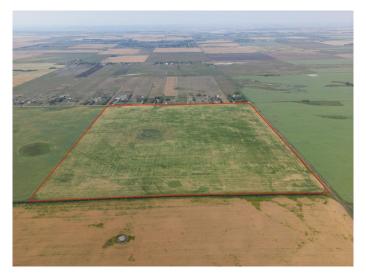

### \$2,500,000

0 Bedroom, 0.00 Bathroom, Land on 160.00 Acres

NONE, Rural Rocky View County, Alberta

Great investment opportunity! This quarter section is 1.5 miles north of Country Hills Blvd (Highway 564) and 8 minutes from Stoney Trail. Income producer that's perfect for Investors/Developers. Located near the OMNI area structure plan and East of Prairie Royal Estates. Land has alternating crops of wheat and barley.