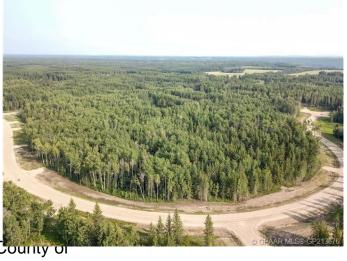

### \$349,000

0 Bedroom, 0.00 Bathroom, Land on 3.90 Acres

Two Hills, Rural Grande Prairie No. 1, County of, Alberta

THE BANKS AT SPRING CREEK - TREED ACREAGES !!! CITY WATER SERVICE!!! 2.5 - 5.5 acre lots in the new exclusive The Banks at Spring Creek subdivision, Beautifully treed, contoured lands with walkout basement potential on most..... exclusive lots on the banks hold view over Spring Creek Valley, This is arguably one of the most beautiful landscapes in the Grande Prairie area less than 10 minutes from town West of the Nordic Ski Trails or just south of correction line....