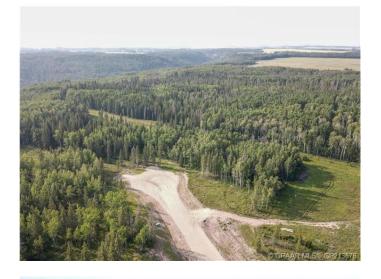

### \$349,000

0 Bedroom, 0.00 Bathroom, Land on 3.90 Acres

Two Hills, Rural Grande Prairie No. 1, County of, Alberta

THE BANKS AT SPRING CREEK - TREED ACREAGES !!! CITY WATER SERVICE!!! 2.5 - 5.5 acre lots in the new exclusive The Banks at Spring Creek subdivision, Beautifully treed, contoured lands with walkout basement potential on most..... exclusive lots on the banks hold view over Spring Creek Valley, This is arguably one of the most beautiful landscapes in the Grande Prairie area less than 10 minutes from town West of the Nordic Ski Trails or just south of correction line....