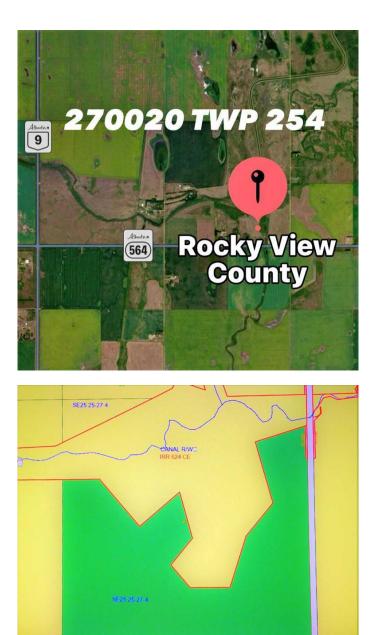

#### \$1,150,000

0 Bedroom, 0.00 Bathroom, Land on 80.00 Acres

NONE, Rural Rocky View County, Alberta

Build your new home, ranch, farm, and business on this large 80-acre parcel. Located only 15 minutes east of Stony Trail and only 25 minutes from YYC Airport. Fenced 80+ acres with agricultural zoning. Flat and rolling land backing onto a water irrigation district reserve. Corner lot with highway frontage and additional range road side access. New paid-for commercial 300 amp/3 phase/75 kW electrical service, drilled water well, and natural gas line on the property. Included are two partially finished large two-storey steel seacan outbuildings designed for offices and shop. Total of 26 stacked sea cans included with the property purchase. Not permanentâ€"can be moved. Additional development permit drawings, site plans, and other related documents available. Current agricultural land use allows for farming, ranching, and other agricultural business development possibilities. Property borders water irrigation district to the north. New property with three street addresses: 254015 RR270, 270020 TWP 254, and 270020 Highway 564, Rocky View County. Seller May Finance a portion of Purchase Price.

## **Community Information**

| Address     | 270020 Highway 564 - Twp254 Township Ne |
|-------------|-----------------------------------------|
| Subdivision | NONE                                    |
| City        | Rural Rocky View County                 |
| County      | Rocky View County                       |
| Province    | Alberta                                 |
| Postal Code | T1Z0T3                                  |