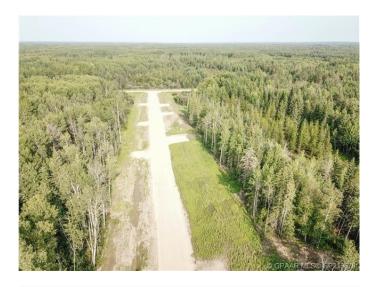

## \$269,000

0 Bedroom, 0.00 Bathroom, Land on 2.57 Acres

Two Hills, Rural Grande Prairie No. 1, County of, Alberta

THE BANKS AT SPRING CREEK - TREED ACREAGES !!! CITY WATER SERVICE!!! 2.5 - 5.5 acre lots in the new exclusive The Banks at Spring Creek subdivision, Beautifully treed, contoured lands with walkout basement potential on most..... exclusive lots on the banks hold view over Spring Creek Valley, This is arguably one of the most beautiful landscapes in the Grande Prairie area less than 10 minutes from town West of the Nordic Ski Trails or just south of correction line....