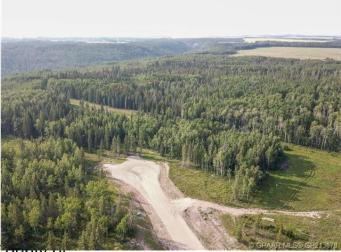

## \$269,000

0 Bedroom, 0.00 Bathroom, Land on 2.57 Acres

Two Hills, Rural Grande Prairie No. 1, County of, Alberta

THE BANKS AT SPRING CREEK - TREED ACREAGES !!! CITY WATER SERVICE!!! 2.5 - 5.5 acre lots in the new exclusive The Banks at Spring Creek subdivision, Beautifully treed, contoured lands with walkout basement potential on most..... exclusive lots on the banks hold view over Spring Creek Valley, This is arguably one of the most beautiful landscapes in the Grande Prairie area less than 10 minutes from town West of the Nordic Ski Trails or just south of correction line....