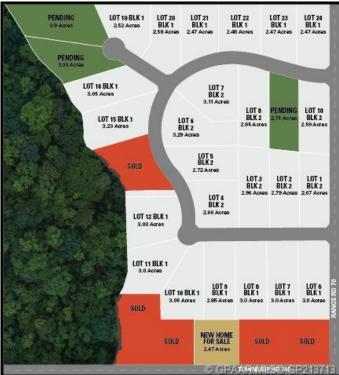

## \$259,000

0 Bedroom, 0.00 Bathroom, Land on 2.47 Acres

Two Hills, Rural Grande Prairie No. 1, County of, Alberta

THE BANKS AT SPRING CREEK - TREED ACREAGES !!! CITY WATER SERVICE!!! 2.5 - 5.5 acre lots in the new exclusive The Banks at Spring Creek subdivision, Beautifully treed, contoured lands with walkout basement potential on most..... exclusive lots on the banks hold view over Spring Creek Valley, This is arguably one of the most beautiful landscapes in the Grande Prairie area less than 10 minutes from town West of the Nordic Ski Trails or just south of correction line....

#### **Community Information**

| Address     | 57, 704016 Range Road 70              |
|-------------|---------------------------------------|
| Subdivision | Two Hills                             |
| City        | Rural Grande Prairie No. 1, County of |
| County      | Grande Prairie No. 1, County of       |
| Province    | Alberta                               |