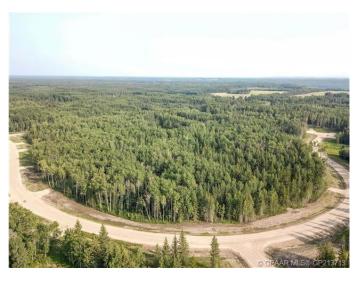

## \$259,000

0 Bedroom, 0.00 Bathroom, Land on 2.47 Acres

Two Hills, Rural Grande Prairie No. 1, County of, Alberta

THE BANKS AT SPRING CREEK - TREED ACREAGES !!! CITY WATER SERVICE!!! 2.5 - 5.5 acre lots in the new exclusive The Banks at Spring Creek subdivision, Beautifully treed, contoured lands with walkout basement potential on most..... exclusive lots on the banks hold view over Spring Creek Valley, This is arguably one of the most beautiful landscapes in the Grande Prairie area less than 10 minutes from town West of the Nordic Ski Trails or just south of correction line....