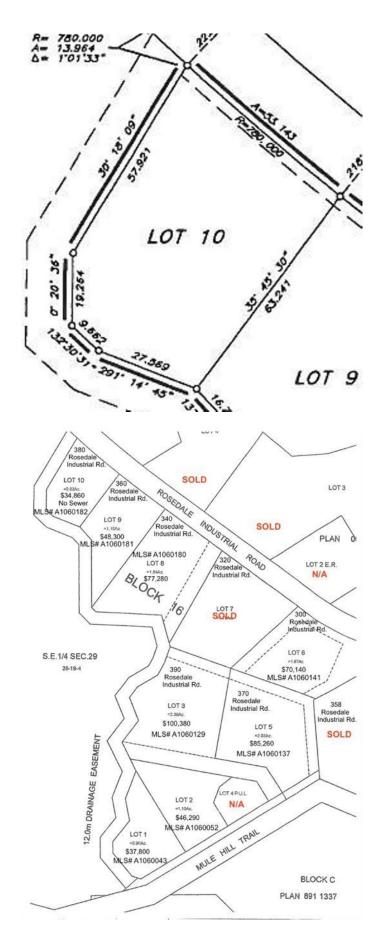

#### \$34,860

0 Bedroom, 0.00 Bathroom, Land on 0.83 Acres

Downtown, Drumheller, Alberta

Excellent opportunity in the community of Rosedale Industrial Park, approximately 10 km from the intersection of Highway 9 & 10 and approximately 6 km from Drumheller city center. If you combine this lot with others that total over 2 acres, you may be eligible for a 10% discount. Lot will have water, electricity, and natural gas servicing to the property line. Requires on stie storage and pump system. Ask your agent about tax incentives. \*\*\*Residential uses not allowed on this land\*\*\* Lot 10 is 0.83 Acres. Legal Description: Lot 10 Block 16 Plan 0614150 Roll: 19061000 | 2024 taxes: \$698.00 | Lot size: 0.830 Acres | Land Use / Zoning: ED | Title number: 061 478 257 +8 LINC Number: 0032 045 933 | non financial encumbrances: 811 117 857 23/06/1981 UTILITY RIGHT OF WAY GRANTEE - ICG UTILITIES (PLAINS-WESTERN) LTD. 941 151 458 09/06/1994 CAVEAT RE : RIGHT OF WAY AGREEMENT 061 478 259 17/11/2006 EASEMENT. Buyer must fill out a development permit application sheet as part of the offer outlining what they will build, who their contractor is, and outline the timeline that starts substantial construction within 8 months and completes construction with 24 months. Offers must be left open for 3 weeks from the date submitted.