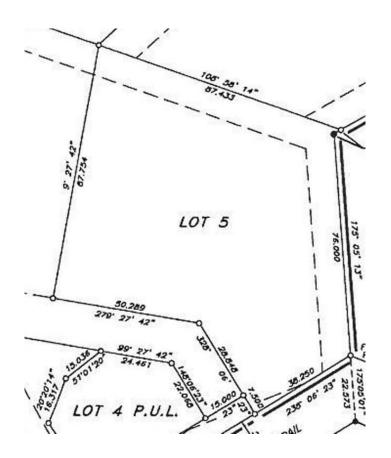

# \$85,260 - Lot 5 370 1 Street North Road, Drumheller

MLS® #A2101926

### \$85,260

0 Bedroom, 0.00 Bathroom, Land on 2.03 Acres

Downtown, Drumheller, Alberta

2.03 ACRES on LOT 5 in the ROSEDALE INDUSTRIAL PARK! This property should qualify for a 10% discount for being over 2.0 acres. Located approximately 10 km from the intersection of Highway 9 & 10 and approximately 6 km from Drumheller city center. This Subdivision has already seen development. Legal: Lot 5, Block 16, Plan 0614150. Lot Area is subject to an easement by the Town of Drumheller. Lot will have water, electricity, and natural gas servicing to the property line. Direct connection to sanitary sewer from the property line is available. Ask your agent about tax incentives. \*\*\*Residential uses not allowed on this land\*\*\* Roll: 19060505 | 2023 taxes: \$0 | Lot size: 2.030 Acres | Land Use / Zoning: ED | Title number: 061 478 257 +3 LINC Number: 0032 045 883 | non financial encumbrances:811 117 857 23/06/1981 UTILITY RIGHT OF WAY **GRANTEE - ICG UTILITIES** (PLAINS-WESTERN) LTD. 941 151 458 09/06/1994 CAVEAT RE: RIGHT OF WAY AGREEMENT 061 478 259 17/11/2006 EASEMENT. Buyer must fill out a development permit application sheet as part of the offer outlining what they will build, who their contractor is, and outline the timeline that starts substantial construction within 8 months and completes construction with 24 months. Offers must be left open for 3 weeks from the date submitted.

## **Community Information**

Address Lot 5 370 1 Street North Roa

Subdivision Downtown City Drumheller County Drumheller

**Province** Alberta Postal Code T0J 0Y0

**Exterior** 

Lot Description Irregular Lot, See Remarks