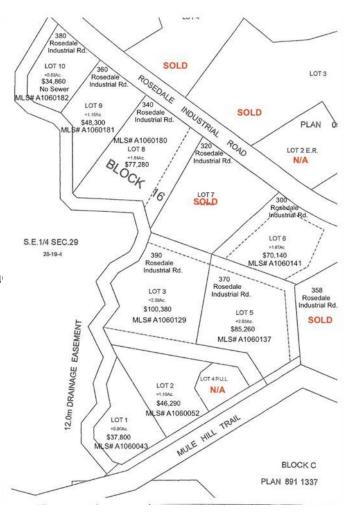

# \$85,260 - Lot 5 370 1 Street North Road, Drumheller

MLS® #A2101926

### \$85,260

0 Bedroom, 0.00 Bathroom, Land on 2.03 Acres

Downtown, Drumheller, Alberta

2.03 ACRES on LOT 5 in the ROSEDALE INDUSTRIAL PARK! This property should qualify for a 10% discount for being over 2.0 acres. Located approximately 10 km from the intersection of Highway 9 & 10 and approximately 6 km from Drumheller city center. This Subdivision has already seen development. Legal: Lot 5, Block 16, Plan 0614150. Lot Area is subject to an easement by the Town of Drumheller. Lot will have water, electricity, and natural gas servicing to the property line. Direct connection to sanitary sewer from the property line is available. Ask your agent about tax incentives. \*\*\*Residential uses not allowed on this land\*\*\* Roll: 19060505 | 2023 taxes: \$0 | Lot size: 2.030 Acres | Land Use / Zoning: ED | Title number: 061 478 257 +3 LINC Number: 0032 045 883 | non financial encumbrances:811 117 857 23/06/1981 UTILITY RIGHT OF WAY **GRANTEE - ICG UTILITIES** (PLAINS-WESTERN) LTD. 941 151 458 09/06/1994 CAVEAT RE: RIGHT OF WAY AGREEMENT 061 478 259 17/11/2006 EASEMENT. Buyer must fill out a development permit application sheet as part of the offer outlining what they will build, who their contractor is, and outline the timeline that starts substantial construction within 8 months and completes construction with 24 months. Offers must be left open for 3 weeks from the date submitted.

## **Community Information**

Address Lot 5 370 1 Street North Roa

Subdivision Downtown City Drumheller County Drumheller

**Province** Alberta Postal Code T0J 0Y0

**Exterior** 

Lot Description Irregular Lot, See Remarks