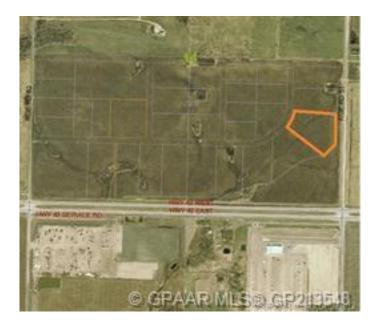

## \$2,477,500

0 Bedroom, 0.00 Bathroom, Land on 9.91 Acres

Hawker Industrial Park, Rural Grande Prairie No. 1, County of, Alberta

Great access to this 9.91 acre lot, directly across the road from Ritchie Bros on Highway 43 into Grande Prairie. This lot includes, Atco power, gas, Aquatera water and Telus high-speed to the lot line. Hawker Industrial Park is located across Highway 43 from Ritchie Bros. and is a highly visible location. With exposure like this and such a fantastic price this lot won't last long.