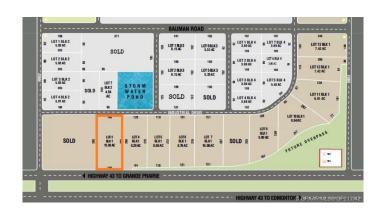

### \$2,500,000

0 Bedroom, 0.00 Bathroom, Land on 9.98 Acres

Hawker Industrial Park, Rural Grande Prairie No. 1, County of, Alberta

This 10.00 acre lot is Highway 43 frontage zoned RM4 which includes, Atco power, gas, Aquatera water and Telus high-speed to the lot line. Hawker Industrial Park is located across Highway 43 from Ritchie Bros. and is a highly visible location.

## **Community Information**

Address 75, 722040 Range Road 51

Subdivision Hawker Industrial Park

City Rural Grande Prairie No. 1, County of

County Grande Prairie No. 1, County of

Province Alberta
Postal Code T8X 4J3