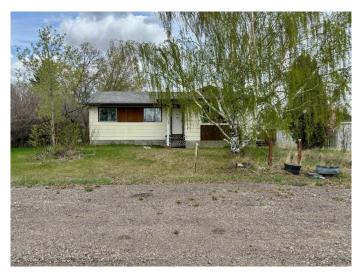

#### \$60,000

3 Bedroom, 2.00 Bathroom, 1,248 sqft Residential on 0.21 Acres

NONE, Waseca, Saskatchewan

The peace and quiet of small town living with just a short commute to Lloydminster. This 3 bedroom, 2 bath bungalow is waiting for the right person to move in and put their creative touch on it to make it a home. Property is as is where is.

# **Community Information**

| Address     | 113 2 Street W |
|-------------|----------------|
| Subdivision | NONE           |
| City        | Waseca         |
| County      | Saskcatchewan  |
| Province    | Saskatchewan   |
| Postal Code | S9V 3A0        |

## Exterior

| Exterior Features | None             |
|-------------------|------------------|
| Lot Description   | Rectangular Lot  |
| Roof              | Asphalt Shingle  |
| Construction      | Composite Siding |
| Foundation        | Poured Concrete  |