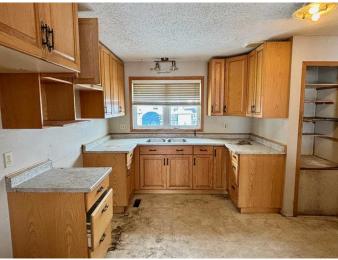

## Interior

| Interior Features | Open Floorplan           |
|-------------------|--------------------------|
| Appliances        | None                     |
| Heating           | Forced Air               |
| Cooling           | None                     |
| Has Basement      | Yes                      |
| Basement          | Full, Partially Finished |