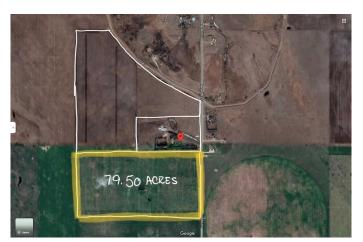

#### \$3,900,000

0 Bedroom, 0.00 Bathroom, Land on 79.50 Acres

NONE, Strathmore, Alberta

Located within the Town of Strathmore, a rare opportunity to own approximately 80 acres for future development. Town of Strathmore has an Area Structure Plan available.