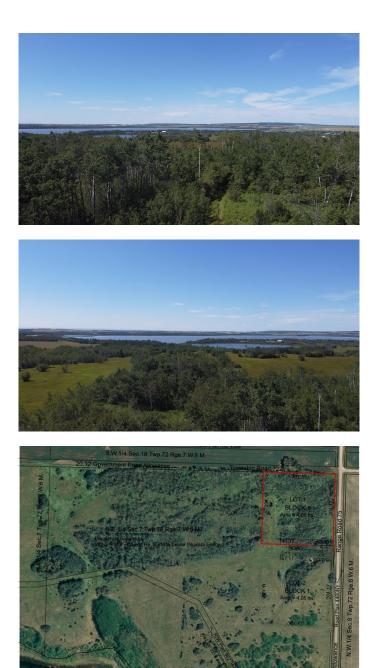

### \$394,900

0 Bedroom, 0.00 Bathroom, Land on 10.00 Acres

NONE, Rural Grande Prairie No. 1, County of, Alberta

Absolutely gorgeous piece of land with views of Saskatoon Lake to the West and beautiful countryside to the East, just 15min West of Grande Prairie. Excellent natural drainage, mix of trees and meadow, and already has an existing well. This 10 acre parcel has been subdivided from the quarter. The rest of the quarter has been donated as ER and other than an access to the lake, will never be developed.