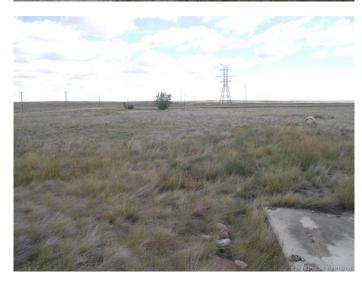

### \$249,000

0 Bedroom, 0.00 Bathroom, Land on 1.71 Acres

NONE, Rural Cypress County, Alberta

1.71 acres of undeveloped land in the Hamlet of Suffield. It is Zoned as Industrial land. The two lots are on separate titles. There is an approach off Ellice Ave for easy access and an old loading ramp with concrete retaining walls surrounded by a concrete pad for loading trucks. Three phase power is available across the street. Water and sewer lines end some distance away so may not be an option. Suitable for many uses. How about manufacturing, RV parking, storage facility or Storage units? Your idea?? Check out this great property!