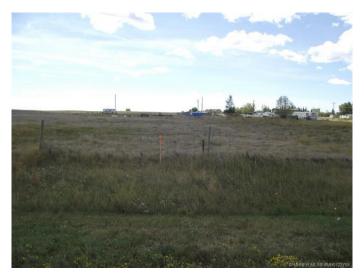

### \$249,000

0 Bedroom, 0.00 Bathroom, Land on 1.71 Acres

NONE, Rural Cypress County, Alberta

1.71 acres of undeveloped land in the Hamlet of Suffield. It is Zoned as Industrial land. The two lots are on separate titles. There is an approach off Ellice Ave for easy access and an old loading ramp with concrete retaining walls surrounded by a concrete pad for loading trucks. Three phase power is available across the street. Water and sewer lines end some distance away so may not be an option. Suitable for many uses. How about manufacturing, RV parking, storage facility or Storage units? Your idea?? Check out this great property!