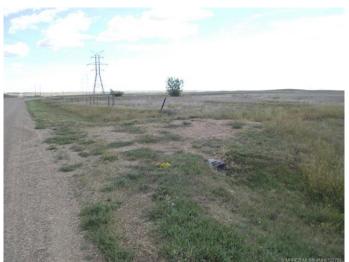

### \$249,000

0 Bedroom, 0.00 Bathroom, Land on 1.71 Acres

NONE, Rural Cypress County, Alberta

1.71 acres of undeveloped land in the Hamlet of Suffield. It is Zoned as Industrial land. The two lots are on separate titles. There is an approach off Ellice Ave for easy access and an old loading ramp with concrete retaining walls surrounded by a concrete pad for loading trucks. Three phase power is available across the street. Water and sewer lines end some distance away so may not be an option. Suitable for many uses. How about manufacturing, RV parking, storage facility or Storage units? Your idea?? Check out this great property!