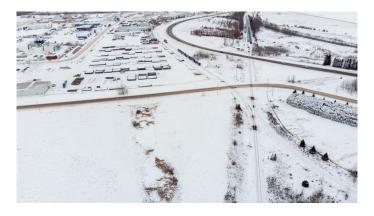

### \$999,900

0 Bedroom, 0.00 Bathroom, Land on 24.71 Acres

Blindman Industrial Park, Rural Red Deer County, Alberta

24.71 ACRES of farmland (currently zoned farmland, is part of the Blindman Area Structure Plan) and, all on one title available in Blindman Industrial Park! Currently native grass with one active oil lease site (Oil revenue revenue of approximately \$2,500/year-NAL Resources) An ideal spot to open an RV Storage/ Mini Storage. Lot survey's available to view, as approximately 10-12 acres of land is usable for building sites (pipeline right of ways). Current taxes of \$70.31/year makes this property. Many industrial zoning options are available for your growing business, several access approaches all ready built, for east access and south access along Blindman Drive. Rail line bordering the parcel of line adjacent to the west and curving north. Tremendous opportunity in blindman industrial Park.