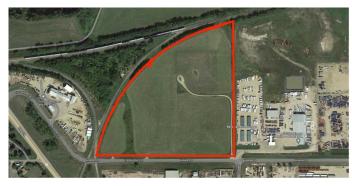

### \$999,900

0 Bedroom, 0.00 Bathroom, Land on 24.71 Acres

Blindman Industrial Park, Rural Red Deer County, Alberta

24.71 ACRES of farmland (currently zoned farmland, is part of the Blindman Area Structure Plan) and, all on one title available in Blindman Industrial Park! Currently native grass with one active oil lease site (Oil revenue revenue of approximately \$2,500/year-NAL Resources) An ideal spot to open an RV Storage/ Mini Storage. Lot survey's available to view, as approximately 10-12 acres of land is usable for building sites (pipeline right of ways). Current taxes of \$70.31/year makes this property. Many industrial zoning options are available for your growing business, several access approaches all ready built, for east access and south access along Blindman Drive. Rail line bordering the parcel of line adjacent to the west and curving north. Tremendous opportunity in blindman industrial Park.