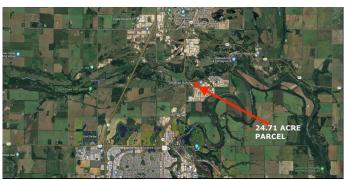

### \$999,900

0 Bedroom, 0.00 Bathroom, Land on 24.71 Acres

Blindman Industrial Park, Rural Red Deer County, Alberta

24.71 ACRES of farmland (currently zoned farmland, is part of the Blindman Area Structure Plan) and, all on one title available in Blindman Industrial Park! Currently native grass with one active oil lease site (Oil revenue revenue of approximately \$2,500/year-NAL Resources) An ideal spot to open an RV Storage/ Mini Storage. Lot survey's available to view, as approximately 10-12 acres of land is usable for building sites (pipeline right of ways). Current taxes of \$70.31/year makes this property. Many industrial zoning options are available for your growing business, several access approaches all ready built, for east access and south access along Blindman Drive. Rail line bordering the parcel of line adjacent to the west and curving north. Tremendous opportunity in blindman industrial Park.