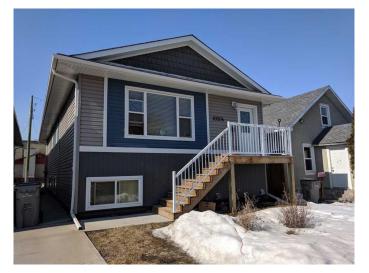

## \$464,900

6 Bedroom, 4.00 Bathroom, 1,399 sqft Residential on 0.09 Acres

Avondale., Grande Prairie, Alberta

Beautiful location beside the Catholic Church and edging on Grande Prairies Muskoseeppi Park. This property consists of 1 duplex with 2 units that are 3 bedroom, 1.5 bathroom. Good tenants in place .Units are in great shape. Call REALTOR® for your private viewing and more financial information.

Built in 2015

Style Bi-Level, Side by Side

Status Active