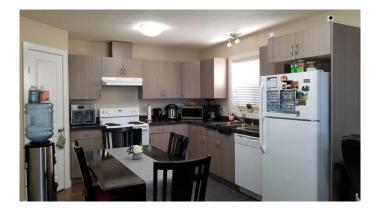

## Interior

Interior Features High Ceilings

Appliances Dishwasher, Range Hood, Refrigerator, Stove(s), Washer/Dryer

Heating Forced Air

Cooling None
Has Basement Yes

Basement Finished, Full