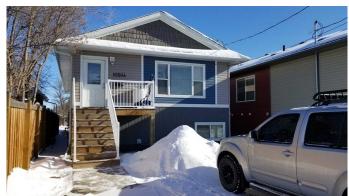

## \$464,900

6 Bedroom, 4.00 Bathroom, 1,399 sqft Residential on 0.09 Acres

Avondale., Grande Prairie, Alberta

Beautiful location beside the Catholic Church and edging on Grande Prairies Muskoseeppi Park. This property consists of 1 duplex with 2 units that are 3 bedroom, 1.5 bathroom. Good tenants in place .Units are in great shape. Call REALTOR® for your private viewing and more financial information.

#### **Exterior**

Exterior Features Balcony

Lot Description City Lot, Creek/River/Stream/Pond, Low Maintenance Landscape, Level,

Standard Shaped Lot

Roof Asphalt Shingle

Construction Other, Vinyl Siding

Foundation Poured Concrete