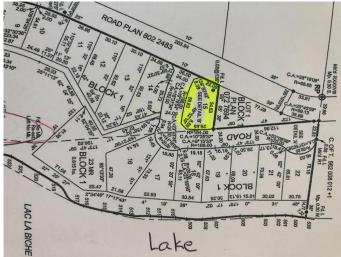

#### \$69,000

0 Bedroom, 0.00 Bathroom, Land on 0.51 Acres

NONE, Plamondon, Alberta

You can't get any closer to the lake for this price. Just a one minute walk and you're sitting on a large sandy beach. There are NO BUILDING RESTRICTIONS and RV'S are allwowed here at Amity Beach subdivision located on the west shore of Lac La Biche Lake. Located near Plamondon White Sands Resort, this area is just 2.5 hours from Fort McMurray or 2 hours drive north of Edmonton. This 1/2 acre parcel is treed and has gas and power at the property line and is considered a lake back lot. A very private RV lot could be created here! GST applicable.

#### **Community Information**

| Address     | Lot 15 Campsite Road |
|-------------|----------------------|
| Subdivision | NONE                 |
| City        | Plamondon            |
| County      | Lac La Biche County  |
| Province    | Alberta              |
| Postal Code | T0A 2T0              |