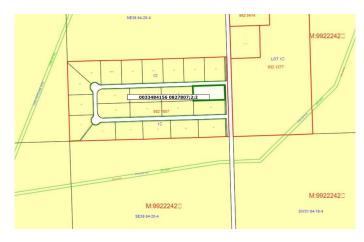

# \$56,000 - Lot 2 Blk 2 Lake Country Estate, Rural Athabasca County

MLS® #A2113717

#### \$56,000

0 Bedroom, 0.00 Bathroom, Land on 2.95 Acres

Lake Country Estates, Rural Athabasca County, Alberta

A fantastic opportunity to own 2.95 Acres of LAND in Lake Country Estates close to Boyle and many lakes. Build your dream home or make it your very own oasis of a recreational get away. GOT TO LOVE HAVING OPTIONS!! There are only 3 LOTS left so don't miss out! This LOT is fully treed and is located West of Boyle on HWY 63. Only 20 Min away from Skeleton Lake and Golf course also Long Lake and golf course. This area is known for surrounded lakes, quadding, trails, boating, swimming, golfing, boating, skidooing and a beautiful community spirit in our village of Boyle. 1.5 hrs from Edmonton and 2.5 hrs from Fort McMurray. ACT NOW!!!

## **Community Information**

Address Lot 2 Blk 2 Lake Country Estate

Subdivision Lake Country Estates

City Rural Athabasca County

County Athabasca County

Province Alberta
Postal Code T0A0M0