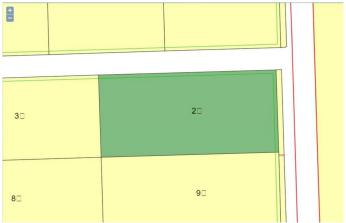

# \$56,000 - Lot 2 Blk 2 Lake Country Estate, Rural Athabasca County

MLS® #A2113717

#### \$56,000

0 Bedroom, 0.00 Bathroom, Land on 2.95 Acres

Lake Country Estates, Rural Athabasca County, Alberta

A fantastic opportunity to own 2.95 Acres of LAND in Lake Country Estates close to Boyle and many lakes. Build your dream home or make it your very own oasis of a recreational get away. GOT TO LOVE HAVING OPTIONS!! There are only 3 LOTS left so don't miss out! This LOT is fully treed and is located West of Boyle on HWY 63. Only 20 Min away from Skeleton Lake and Golf course also Long Lake and golf course. This area is known for surrounded lakes, quadding, trails, boating, swimming, golfing, boating, skidooing and a beautiful community spirit in our village of Boyle. 1.5 hrs from Edmonton and 2.5 hrs from Fort McMurray. ACT NOW!!!

## **Community Information**

Address Lot 2 Blk 2 Lake Country Estate

Subdivision Lake Country Estates

City Rural Athabasca County

County Athabasca County

Province Alberta
Postal Code T0A0M0