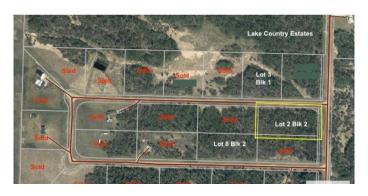

# \$56,000 - Lot 2 Blk 2 Lake Country Estate, Rural Athabasca County

MLS® #A2113717

#### \$56,000

0 Bedroom, 0.00 Bathroom, Land on 2.95 Acres

Lake Country Estates, Rural Athabasca County, Alberta

A fantastic opportunity to own 2.95 Acres of LAND in Lake Country Estates close to Boyle and many lakes. Build your dream home or make it your very own oasis of a recreational get away. GOT TO LOVE HAVING OPTIONS!! There are only 3 LOTS left so don't miss out! This LOT is fully treed and is located West of Boyle on HWY 63. Only 20 Min away from Skeleton Lake and Golf course also Long Lake and golf course. This area is known for surrounded lakes, quadding, trails, boating, swimming, golfing, boating, skidooing and a beautiful community spirit in our village of Boyle. 1.5 hrs from Edmonton and 2.5 hrs from Fort McMurray. ACT NOW!!!

## **Community Information**

Address Lot 2 Blk 2 Lake Country Estate

Subdivision Lake Country Estates

City Rural Athabasca County

County Athabasca County

Province Alberta
Postal Code T0A0M0