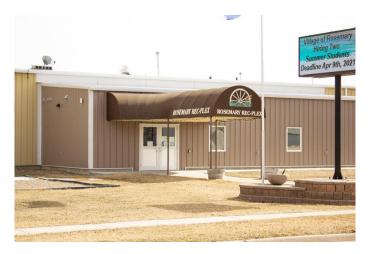

### \$5,000

0 Bedroom, 0.00 Bathroom, Land on 0.17 Acres

NONE, Rosemary, Alberta

There is "LOTS" to enjoy in this charming village of Rosemary! Take a look at this ideal 60x125 residential lot! Cottonwood Crescent has a stylish appeal with decorative lighting. fencing and already beautifully built homes. The community offers a K-12 school, Recreation/Arena Facility, Updated parks, convenience store, post office, bakery and a local butcher shop. A little hidden gem of a campground as well. With a shower/bathroom building, hook ups and large parking pads. Great for the extra family to stay while visiting! Come take a look, make your dream a reality! A complete development permit application must be submitted within six (6) months of signing a purchase agreement with the Village for the vacant lot. Taxable residential improvements, as per Bylaw #404-08, must be completed within twelve (12) months of the purchaser having received all applicable discipline permits. An additional allowance of 3 months may be granted by council on request due to weather conditions. Additional information regarding permits will be provided upon interest.