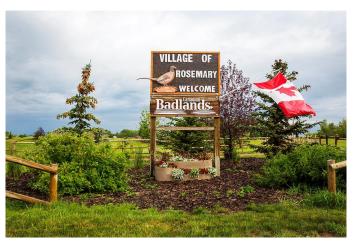

### \$5,000

0 Bedroom, 0.00 Bathroom, Land on 0.17 Acres

NONE, Rosemary, Alberta

There is "LOTS" to enjoy in this charming village of Rosemary! Take a look at this ideal 60x125 residential lot! Cottonwood Crescent has a stylish appeal with decorative lighting. fencing and already beautifully built homes. The community offers a K-12 school, Recreation/Arena Facility, Updated parks, convenience store, post office, bakery and a local butcher shop. A little hidden gem of a campground as well. With a shower/bathroom building, hook ups and large parking pads. Great for the extra family to stay while visiting! Come take a look, make your dream a reality! A complete development permit application must be submitted within six (6) months of signing a purchase agreement with the Village for the vacant lot. Taxable residential improvements, as per Bylaw #404-08, must be completed within twelve (12) months of the purchaser having received all applicable discipline permits. An additional allowance of 3 months may be granted by council on request due to weather conditions. Additional information regarding permits will be provided upon interest.