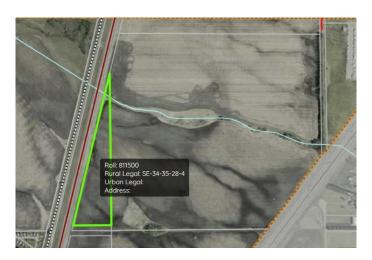

### \$375,000

0 Bedroom, 0.00 Bathroom, Land on 13.04 Acres

Highway 2A, Innisfail, Alberta

13.04 acres well position between Hwy 2A & QE2, just NE of Innisfail, Alberta. 584m of prime 2A frontage along the west boundary for access & maximum exposure. Property is contained within the Town of Innisfail Area Structure Plan. Property is located across from the Discovery Wildlife Park & Campground, Innisfail. Invest into Central Alberta's future industrial needs. Neighbouring 141.16 acre parcel (A2115387) sold in Jan 2025.

# **Community Information**

Address Highway 2a Subdivision Highway 2A

City Innisfail

County Red Deer County

Province Alberta

Postal Code T4G 0A4