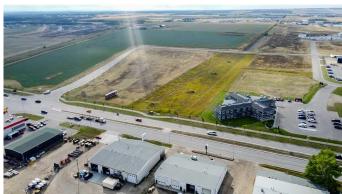

### \$1,130,000

0 Bedroom, 0.00 Bathroom, Land on 2.26 Acres

Urban Rail Business Park, Grande Prairie, Alberta

This lot is titled - BUILD HERE! A high-visibility strip mall, a service station, a car wash, an industrial Business centre, a restaurant, a recreation centre, an oilfield business, a warehouse and many other businesses go here! Just 500 meters away from the nearest fire hall (great for insurance), Urban Rail Business Park is located on Costco's road (116 Street) on a major four-lane artery. It has unparalleled access to both Hwy 43 and Hwy 40. Vendors and customers are across the road in Richmond Industrial Park. If high exposure, easy access, and nearby amenities, communities, vendors, and customers are valuable to your bottom line, Grande Prairie's Urban Rail Business Park could be the perfect fit for you. - Developer offering build-to-suit you could be in your new location in less than a year! Flexible zoning for commercial/industrial options and flexible lot configuration. Lots range in price from \$400K to \$550K per acre Railway spurs possibilities on lots next to the railroad.