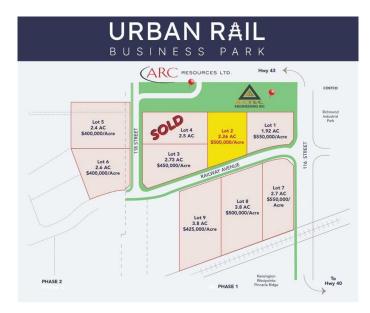

### \$1,130,000

0 Bedroom, 0.00 Bathroom, Land on 2.26 Acres

Urban Rail Business Park, Grande Prairie, Alberta

This lot is titled - BUILD HERE! A high-visibility strip mall, a service station, a car wash, an industrial Business centre, a restaurant, a recreation centre, an oilfield business, a warehouse and many other businesses go here! Just 500 meters away from the nearest fire hall (great for insurance), Urban Rail Business Park is located on Costco's road (116 Street) on a major four-lane artery. It has unparalleled access to both Hwy 43 and Hwy 40. Vendors and customers are across the road in Richmond Industrial Park. If high exposure, easy access, and nearby amenities, communities, vendors, and customers are valuable to your bottom line, Grande Prairie's Urban Rail Business Park could be the perfect fit for you. - Developer offering build-to-suit you could be in your new location in less than a year! Flexible zoning for commercial/industrial options and flexible lot configuration. Lots range in price from \$400K to \$550K per acre Railway spurs possibilities on lots next to the railroad.

# **Community Information**

Address 11606 Railway Avenue

Subdivision Urban Rail Business Park

City Grande Prairie

County Grande Prairie

Province Alberta

Postal Code T8W 0C7