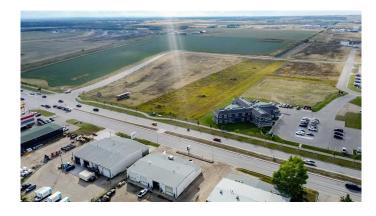

### \$1,130,000

0 Bedroom, 0.00 Bathroom, Land on 2.26 Acres

Urban Rail Business Park, Grande Prairie, Alberta

This lot is titled - BUILD HERE! A high-visibility strip mall, a service station, a car wash, an industrial Business centre, a restaurant, a recreation centre, an oilfield business, a warehouse and many other businesses go here! Just 500 meters away from the nearest fire hall (great for insurance), Urban Rail Business Park is located on Costco's road (116 Street) on a major four-lane artery. It has unparalleled access to both Hwy 43 and Hwy 40. Vendors and customers are across the road in Richmond Industrial Park. If high exposure, easy access, and nearby amenities, communities, vendors, and customers are valuable to your bottom line, Grande Prairie's Urban Rail Business Park could be the perfect fit for you. - Developer offering build-to-suit you could be in your new location in less than a year! Flexible zoning for commercial/industrial options and flexible lot configuration. Lots range in price from \$400K to \$550K per acre Railway spurs possibilities on lots next to the railroad.