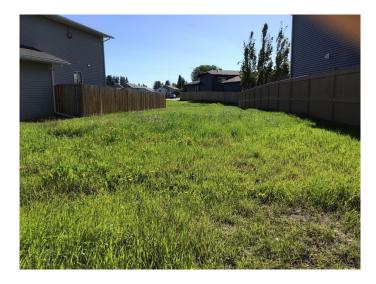

#### \$79,900

0 Bedroom, 0.00 Bathroom, Land on 0.09 Acres

NONE, Whitecourt, Alberta

GOOD RESIDENTIAL LOT - Close to Rotary Park in one of Whitecourt's newest subdivisions. The lot is flat and would be easy to develop for a smaller home. It is 3972 sf lot. Vendor will consider financing as low as 10 % down till house is built. Final mortgage draw.