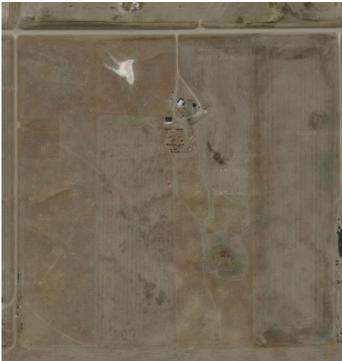

### \$720,300

0 Bedroom, 0.00 Bathroom, Land on 147.00 Acres

NONE, Rural Warner No. 5, County of, Alberta

147 acres of grazing land. Has been cultivated in the past. Yard in process of subdivision.

| \$720,300       |
|-----------------|
| 0.00            |
| 147.00          |
| Land            |
| Commercial Land |
| Active          |
|                 |

## **Community Information**

| Address     | Hwy 501 Highway E             |
|-------------|-------------------------------|
| Subdivision | NONE                          |
| City        | Rural Warner No. 5, County of |
| County      | Warner No. 5, County of       |
| Province    | Alberta                       |
| Postal Code | T0K1M0                        |