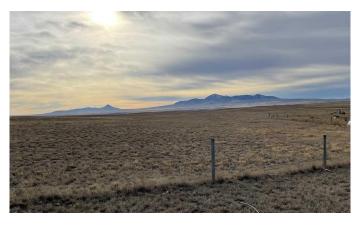

### \$720,300

0 Bedroom, 0.00 Bathroom, Land on 147.00 Acres

NONE, Rural Warner No. 5, County of, Alberta

147 acres of grazing land. Has been cultivated in the past. Yard in process of subdivision.

| \$720,300       |
|-----------------|
| 0.00            |
| 147.00          |
| Land            |
| Commercial Land |
| Active          |
|                 |