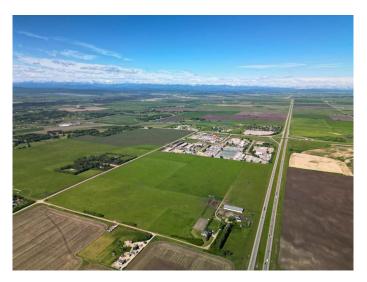

# \$11,495,000 - Twp Rd 245 And Rr 32, Rural Rocky View County

MLS® #A2119407

\$11,495,000

0 Bedroom, 0.00 Bathroom, Land on 121.37 Acres

Springbank, Rural Rocky View County, Alberta

Exceptional 121.37 acre development site with unobstructed mountain views, gently sloping from northeast to southwest with many potential land use options including commercial, institutional, residential and seniors facilities, strategically located one and a half miles west of the City of Calgary on the south side of the Trans-Canada Highway adjacent to Commercial Court and across the highway from Bingham Crossing and the proposed COSTCO, potable water available, sanitary wastewater service has recently become available, shallow utilities are available from local service providers, 20.68 acres with buildings in the NE corner of the quarter available at a price to be negotiated.