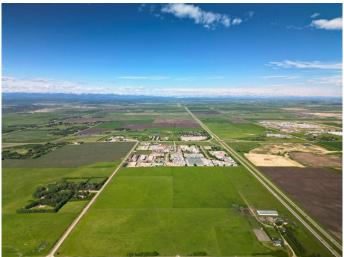

# \$11,495,000 - Twp Rd 245 And Rr 32, Rural Rocky View County

MLS® #A2119407

\$11,495,000

0 Bedroom, 0.00 Bathroom, Land on 121.37 Acres

Springbank, Rural Rocky View County, Alberta

Exceptional 121.37 acre development site with unobstructed mountain views, gently sloping from northeast to southwest with many potential land use options including commercial, institutional, residential and seniors facilities, strategically located one and a half miles west of the City of Calgary on the south side of the Trans-Canada Highway adjacent to Commercial Court and across the highway from Bingham Crossing and the proposed COSTCO, potable water available, sanitary wastewater service has recently become available, shallow utilities are available from local service providers, 20.68 acres with buildings in the NE corner of the quarter available at a price to be negotiated.