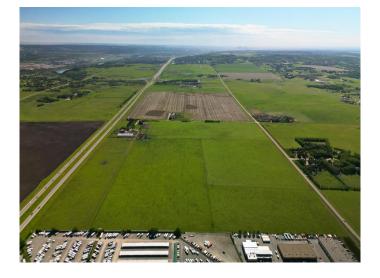

# \$11,495,000 - Twp Rd 245 And Rr 32, Rural Rocky View County

MLS® #A2119407

\$11,495,000

0 Bedroom, 0.00 Bathroom, Land on 121.37 Acres

Springbank, Rural Rocky View County, Alberta

Exceptional 121.37 acre development site with unobstructed mountain views, gently sloping from northeast to southwest with many potential land use options including commercial, institutional, residential and seniors facilities, strategically located one and a half miles west of the City of Calgary on the south side of the Trans-Canada Highway adjacent to Commercial Court and across the highway from Bingham Crossing and the proposed COSTCO, potable water available, sanitary wastewater service has recently become available, shallow utilities are available from local service providers, 20.68 acres with buildings in the NE corner of the quarter available at a price to be negotiated.