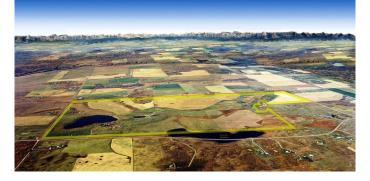

### \$5,300,000

0 Bedroom, 0.00 Bathroom, Land on 461.50 Acres

NONE, Rural Rocky View County, Alberta

Lochsprings 1 This 461.50 acre parcel is situated 9 miles north of Hwy 1A on Lochend Road, and north of RR 272 AND 274 is a great property for future development. A rare piece with rolling hills that will provided many home sites with a stunning mountain view. This can be purchased with the 636.91 Acre piece beside it for a total of about 1100 Acres.Also have a conceptual scheme for the property