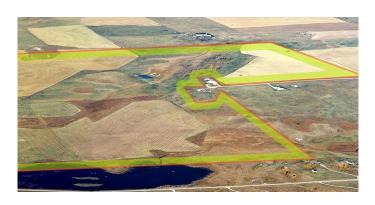

### \$5,300,000

0 Bedroom, 0.00 Bathroom, Land on 461.50 Acres

NONE, Rural Rocky View County, Alberta

Lochsprings 1 This 461.50 acre parcel is situated 9 miles north of Hwy 1A on Lochend Road, and north of RR 272 AND 274 is a great property for future development. A rare piece with rolling hills that will provided many home sites with a stunning mountain view. This can be purchased with the 636.91 Acre piece beside it for a total of about 1100 Acres.Also have a conceptual scheme for the property