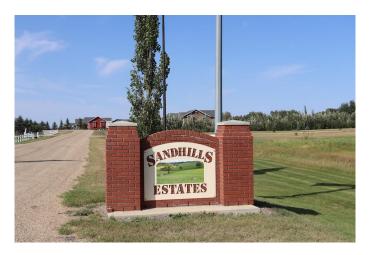

## \$125,000

0 Bedroom, 0.00 Bathroom, Land on 2.46 Acres

Sandhills, Rural Ponoka County, Alberta

2.46 Acre lot in Sandhills Estates. Build your country dream home on these spacious lots only a few minutes from Ponoka and a short drive to Lacombe or Red Deer. Services at lot line include power, natural gas and telephone. Enjoy rural living without driving on gravel as all access roads leading to the subdivision are paved. GST is applicable and not included in list price.

# **Community Information**

Address 253050 Township Road 424

Subdivision Sandhills

City Rural Ponoka County

County Ponoka County

Province Alberta
Postal Code T4J 1R1