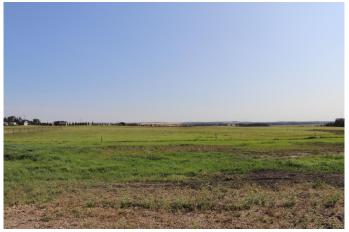

## \$125,000

0 Bedroom, 0.00 Bathroom, Land on 2.46 Acres

Sandhills, Rural Ponoka County, Alberta

2.46 Acre lot in Sandhills Estates. Build your country dream home on these spacious lots only a few minutes from Ponoka and a short drive to Lacombe or Red Deer. Services at lot line include power, natural gas and telephone. Enjoy rural living without driving on gravel as all access roads leading to the subdivision are paved. GST is applicable and not included in list price.

## **Exterior**

Lot Description Rectangular Lot