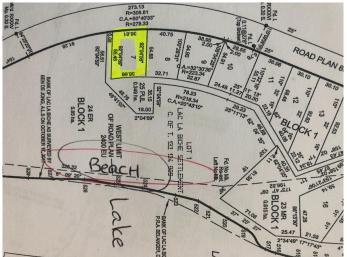

#### \$99,000

0 Bedroom, 0.00 Bathroom, Land on 1.00 Acres

NONE, Plamondon, Alberta

What a deal, two lots for \$99,000! Located at Amity Beach on the west shores of Lac La Biche lake. Minutes to Plamondon White Sands and a new county boat launch. This property would be excellent to buy with friends as the lots are titled separately, but adjacent to one another. The lots are considered lakefront as a large environmental reserve exists between the lots and the lake, however, it's just a short walk to the water where you can park yourself on a private sandy beach. GST applicable.

## **Community Information**

Address Lot 7 And 8 Campsite Road

Subdivision NONE

City Plamondon

County Lac La Biche County

Province Alberta
Postal Code T0A 2T0