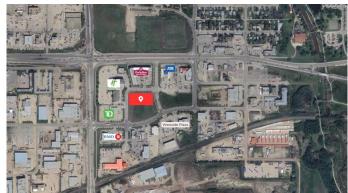

## \$795,000

0 Bedroom, 0.00 Bathroom, Land on 1.06 Acres

Westside Park., Grande Prairie, Alberta

Excellent high visibility, high traffic location near the new Grande Prairie Regional Hospital, GPRC, the Airport, and Downtown. 1.06 acres surrounded by hotels, banking, office & retail buildings, restaurants, spas. Seller will build to suit if desired.

# **Community Information**

Address 10605 99 Avenue
Subdivision Westside Park.
City Grande Prairie
County Grande Prairie

Province Alberta
Postal Code T8V 8E8