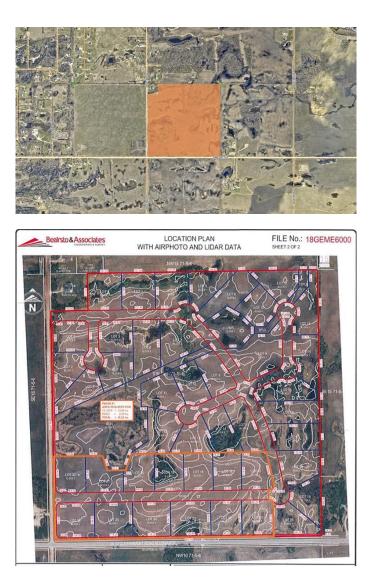

## \$1,401,825

0 Bedroom, 0.00 Bathroom, Land on 146.91 Acres

NONE, Rural Grande Prairie No. 1, County of, Alberta

DEVELOPMENT PARCEL! Welcome to the new acreage community just SE of Grande Prairie - Heritage Estates! 146.91 acres East of Signature Falls, Sandy Ridge Estates, etc. along 68 Avenue and RR53. Wetland Assessment completed and subdivision plan approved by County. First phase approval has 13 lots ranging from 2.47 acres -3.12 acres each. The quarter to the East is also available for sale and would be ideal for future phases (MLS# A2123359).