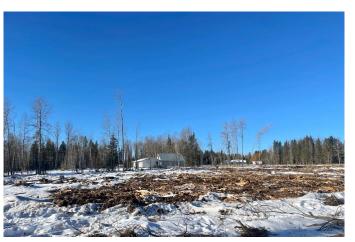

### \$333,000

2 Bedroom, 1.00 Bathroom, 730 sqft Residential on 11.91 Acres

Edson, Edson, Alberta

Charming acreage in Edson with tons of development potential! An amazing place to build your dream home! (11.91 acres)

#### **Essential Information**

MLS® # A2124317 Price \$333,000

Bedrooms 2 Bathrooms 1.00

Full Baths 1

Square Footage 730

Acres 11.91

Year Built 1947

Type Residential Sub-Type Detached

#### **Exterior**

Exterior Features Storage

Lot Description Few Trees, Brush, Back Yard, Front Yard, Lawn

Roof Metal

Construction Wood Frame

Foundation Poured Concrete