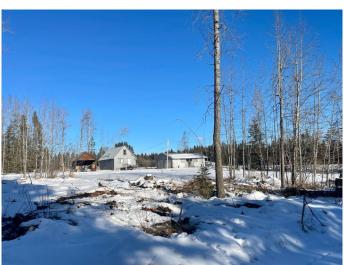

### \$333,000

2 Bedroom, 1.00 Bathroom, 730 sqft Residential on 11.91 Acres

Edson, Edson, Alberta

Charming acreage in Edson with tons of development potential! An amazing place to build your dream home! (11.91 acres)

#### **Essential Information**

MLS® # A2124317 Price \$333,000

Bedrooms 2 Bathrooms 1.00

Full Baths 1

Square Footage 730

Acres 11.91

Year Built 1947

Type Residential Sub-Type Detached

#### **Exterior**

Exterior Features Storage

Lot Description Few Trees, Brush, Back Yard, Front Yard, Lawn

Roof Metal

Construction Wood Frame

Foundation Poured Concrete