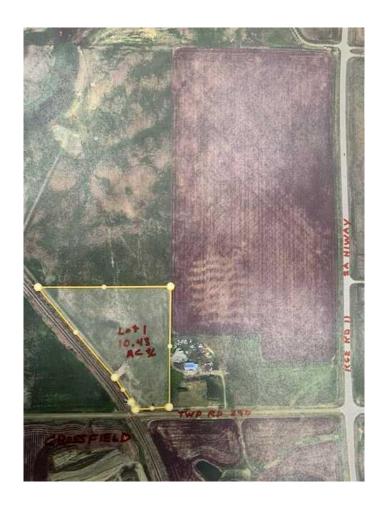

## \$599,000

0 Bedroom, 0.00 Bathroom, Land on 10.43 Acres

NONE, Rural Rocky View County, Alberta

Location, Location! This 10.43 acres is located across the road from the Town of Crossfield1 Zoned I-HVY (Industrial Heavy). Check out Rocky View County's Zoning Bylaws. This parcel has no building commitment's and maybe further sub-divided? Discretionary uses would be a residence but most (should be) applied for when making a development application for your business. GST is applicable. \* Disclosure: Taxes are a guess as the property has not yet been assessed.