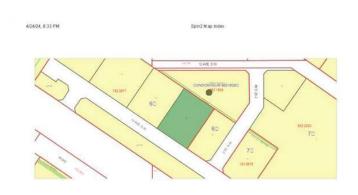

### \$749,900

0 Bedroom, 0.00 Bathroom, Land on 1.22 Acres

NONE, Slave Lake, Alberta

Almost an acre of Highway Commercial Land for sale in town! 2 lots available and can be sold together or separate. Great location for your next venture or business as it has convenient access to Highway 2! Offsite Levies included in price for your convenience.

# **Community Information**

Address 400 14th Avenue Sw

Subdivision NONE

City Slave Lake

County Lesser Slave River No. 124,

Province Alberta
Postal Code T0G 2A4

#### **Additional Information**

Date Listed April 24th, 2024

Days on Market 488 Zoning C3