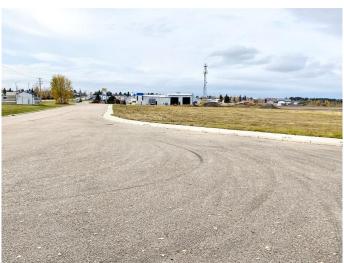

### \$236,680

0 Bedroom, 0.00 Bathroom, Land on 1.43 Acres

NONE, Rocky Mountain House, Alberta

Are you looking for a high visibility location for your business? This 1.43 acre parcel zoned Highway Commercial is within town limits and has easy access to main highways. Price includes waster and sewer to the property line and access to the service road. This is a great opportunity to purchase the land and build the building you need! Taxes yet to be assessed.