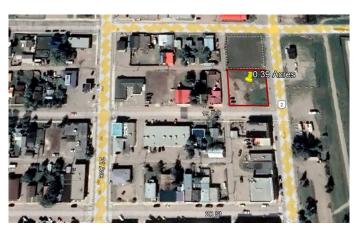

#### \$299,000

0 Bedroom, 0.00 Bathroom, Land on 0.39 Acres

NONE, Nanton, Alberta

0.39 acres± land located along 20 Avenue in Nanton. While currently zoned as Retail/General Commercial C1, this property is in the process of being redesignated to Mixed-Use Downtown District (M-DWT). Mixed-Use Downtown District (M-DWT) will allow a wider range of commercial uses within the central business area.

## Zoning Retail/General Commercial