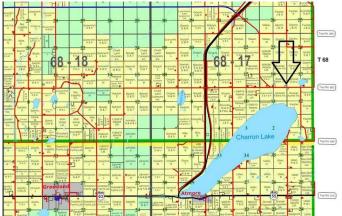

## \$49,900

0 Bedroom, 0.00 Bathroom, Land on 2.99 Acres

NONE, Rural Athabasca County, Alberta

2.99 acre parcel just west of Lac La Biche. Close to the fun of the lakes without the busy neighbors. West of Lac Biche, both the town and the lake. Just north of Charron Lake, which was hot for perch this winter. Great for a place for your RV. Excellent soil for growing your own vegetables or planning an orchard. Vacant canvas for you to build and landscape as your dreams dictate. Seller will seed to grass this summer, and can install utilities if the buyer wants.