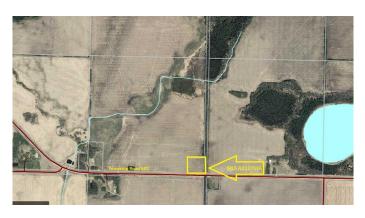

## \$49,900

0 Bedroom, 0.00 Bathroom, Land on 2.99 Acres

NONE, Rural Athabasca County, Alberta

2.99 acre parcel just west of Lac La Biche. Close to the fun of the lakes without the busy neighbors. West of Lac Biche, both the town and the lake. Just north of Charron Lake, which was hot for perch this winter. Great for a place for your RV. Excellent soil for growing your own vegetables or planning an orchard. Vacant canvas for you to build and landscape as your dreams dictate. Seller will seed to grass this summer, and can install utilities if the buyer wants.