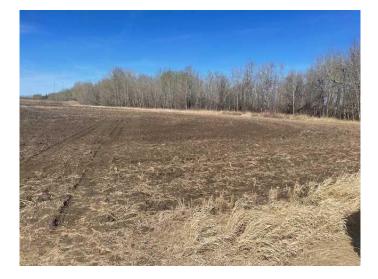

## \$49,900

0 Bedroom, 0.00 Bathroom, Land on 2.99 Acres

NONE, Rural Athabasca County, Alberta

2.99 acre parcel just west of Lac La Biche. Close to the fun of the lakes without the busy neighbors. West of Lac Biche, both the town and the lake. Just north of Charron Lake, which was hot for perch this winter. Great for a place for your RV. Excellent soil for growing your own vegetables or planning an orchard. Vacant canvas for you to build and landscape as your dreams dictate. Seller will seed to grass this summer, and can install utilities if the buyer wants.