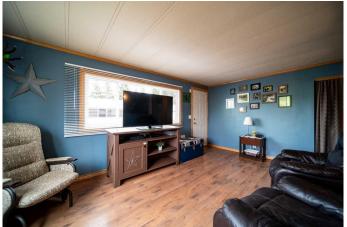

# \$159,000

3 Bedroom, 1.00 Bathroom, 912 sqft Residential on 0.13 Acres

Wainwright, Wainwright, Alberta

Nestled in a serene setting, this meticulously maintained 912 sq. ft. manufactured home offers cozy living. With a fully fenced yard, it provides privacy and security. Inside, discover 3 inviting bedrooms, alongside a newly renovated bathroom/laundry room, blending convenience and style. The spacious kitchen and living room areas create an ideal space for relaxation and gatherings. Embrace comfort and functionality in this charming abode, perfect for those seeking a peaceful retreat.

#### Interior

Interior Features Ceiling Fan(s), Laminate Counters

Appliances Dishwasher, Dryer, Refrigerator, Stove(s), Washer

Heating Forced Air, Natural Gas

Cooling None Basement None