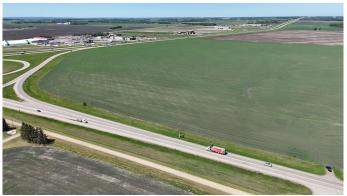

### \$5,700,000

0 Bedroom, 0.00 Bathroom, Land on 156.52 Acres

NONE, Ponoka, Alberta

Here is a chance to own 156.52 acres on highway 2 and highway 53 giving it maximum exposure right off the cloverleaf overpass. Currently used as farmland this piece of property is annexed in to the Town of Ponoka for future commercial development. Location and visibility make this an excellent parcel to invest in for a future business in the heart of Central Alberta. This property is located less than an hour to Edmonton International Airport, 30 mins to Red Deer and only 1.3 miles to Ponoka. Close to all the amenities and Central Alberta's workforce this property is very attractive for future development.