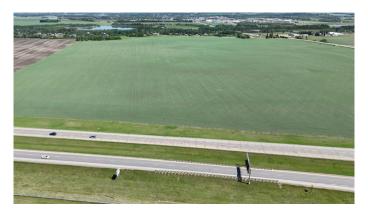

### \$5,700,000

0 Bedroom, 0.00 Bathroom, Land on 156.52 Acres

NONE, Ponoka, Alberta

Here is a chance to own 156.52 acres on highway 2 and highway 53 giving it maximum exposure right off the cloverleaf overpass. Currently used as farmland this piece of property is annexed in to the Town of Ponoka for future commercial development. Location and visibility make this an excellent parcel to invest in for a future business in the heart of Central Alberta. This property is located less than an hour to Edmonton International Airport, 30 mins to Red Deer and only 1.3 miles to Ponoka. Close to all the amenities and Central Alberta's workforce this property is very attractive for future development.