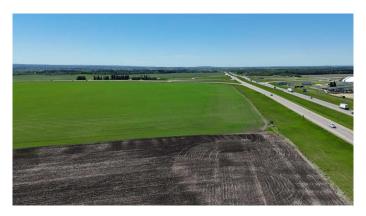

### \$5,700,000

0 Bedroom, 0.00 Bathroom, Land on 156.52 Acres

NONE, Ponoka, Alberta

Here is a chance to own 156.52 acres on highway 2 and highway 53 giving it maximum exposure right off the cloverleaf overpass. Currently used as farmland this piece of property is annexed in to the Town of Ponoka for future commercial development. Location and visibility make this an excellent parcel to invest in for a future business in the heart of Central Alberta. This property is located less than an hour to Edmonton International Airport, 30 mins to Red Deer and only 1.3 miles to Ponoka. Close to all the amenities and Central Alberta's workforce this property is very attractive for future development.