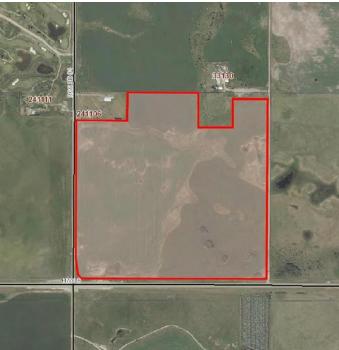

### \$4,975,000

0 Bedroom, 0.00 Bathroom, Land on 137.24 Acres

NONE, Rural Rocky View County, Alberta

Prime Development land fronting onto Highway 8 near River Spirit golf course. Included in the yet to be approved Elbow View ASP.

## **Community Information**

| Address     | 33130 241 Township      |
|-------------|-------------------------|
| Subdivision | NONE                    |
| City        | Rural Rocky View County |
| County      | Rocky View County       |
| Province    | Alberta                 |
| Postal Code | T3Z 2Y6                 |