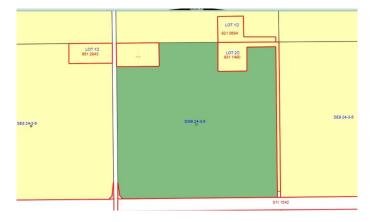

### \$4,975,000

0 Bedroom, 0.00 Bathroom, Land on 137.24 Acres

NONE, Rural Rocky View County, Alberta

Prime Development land fronting onto Highway 8 near River Spirit golf course. Included in the yet to be approved Elbow View ASP.

## **Community Information**

| Address     | 33130 241 Township      |
|-------------|-------------------------|
| Subdivision | NONE                    |
| City        | Rural Rocky View County |
| County      | Rocky View County       |
| Province    | Alberta                 |
| Postal Code | T3Z 2Y6                 |