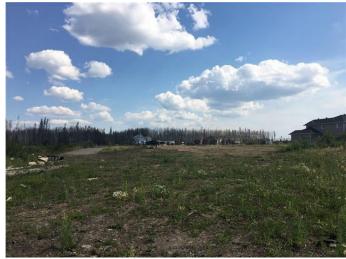

Situated in a cul-de-sac, this almost 2-acre lot boasts a massive driveway ( cost to build driveway like this is 70K which is already built on this lot) that can accommodate up to 20 cars, providing ample space for all your needs. Whether you're looking to build your dream home or a place to escape the hustle and bustle of the city, this property offers a unique opportunity to create your own personal oasis.

Surrounded by stunning natural beauty and scenic vistas, living in the country has never been easier. Take advantage of the space and privacy this property has to offer and build the home of your dreams. With plenty of room to spread out and make your own, this is the perfect place to call home.