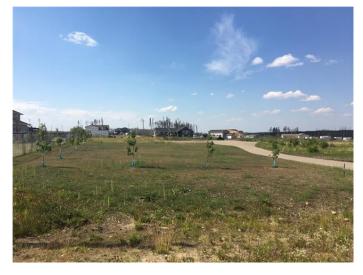

Situated in a cul-de-sac, this almost 2-acre lot boasts a massive driveway ( cost to build driveway like this is 70K which is already built on this lot) that can accommodate up to 20 cars, providing ample space for all your needs. Whether you're looking to build your dream home or a place to escape the hustle and bustle of the city, this property offers a unique opportunity to create your own personal oasis.

Surrounded by stunning natural beauty and scenic vistas, living in the country has never been easier. Take advantage of the space and privacy this property has to offer and build the home of your dreams. With plenty of room to spread out and make your own, this is the perfect place to call home.