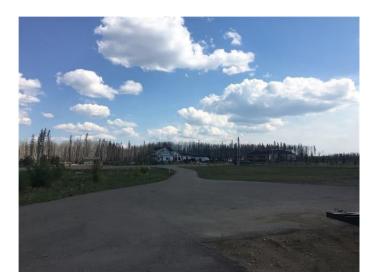

Situated in a cul-de-sac, this almost 2-acre lot boasts a massive driveway ( cost to build driveway like this is 70K which is already built on this lot) that can accommodate up to 20 cars, providing ample space for all your needs. Whether you're looking to build your dream home or a place to escape the hustle and bustle of the city, this property offers a unique opportunity to create your own personal oasis.

Surrounded by stunning natural beauty and scenic vistas, living in the country has never been easier. Take advantage of the space and privacy this property has to offer and build the home of your dreams. With plenty of room to spread out and make your own, this is the perfect place to call home.