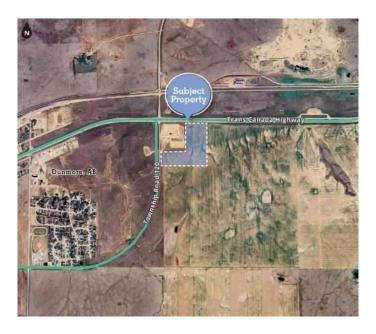

#### \$1,481,400

0 Bedroom, 0.00 Bathroom, Land on 16.46 Acres

Dunmore Industrial, Rural Cypress County, Alberta

Prime Development opportunity: 16.46 acres of high visibility land, strategically located less than 10 minutes from Medicine Hat just off the Trans Canada Highway. Anchored by a UFA Cardlock and Bulk Fuel Station, this property is zoned for both Highway Commercial and Industrial development, offering flexibility for various business ventures.