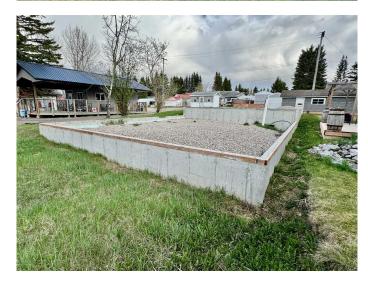

### \$95,000

0 Bedroom, 0.00 Bathroom, Land on 0.14 Acres

NONE, Caroline, Alberta

Here's an interesting opportunity for a commercial development in the west country community of Caroline. This 50 x 120' lot with Highway 54 commercial frontage has the beginnings of a commercial building already in place. The footings are poured for the future structure that includes a store front (30 x 36'), center living area (2 storey - 20'6' x 30') and garage (29 x 24') at the back. The owner has professional drawings and will offer them to the purchaser.