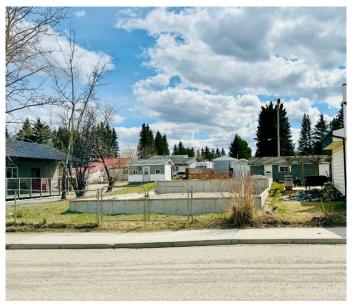

### \$95,000

0 Bedroom, 0.00 Bathroom, Land on 0.14 Acres

NONE, Caroline, Alberta

Here's an interesting opportunity for a commercial development in the west country community of Caroline. This 50 x 120' lot with Highway 54 commercial frontage has the beginnings of a commercial building already in place. The footings are poured for the future structure that includes a store front (30 x 36'), center living area (2 storey - 20'6' x 30') and garage (29 x 24') at the back. The owner has professional drawings and will offer them to the purchaser.