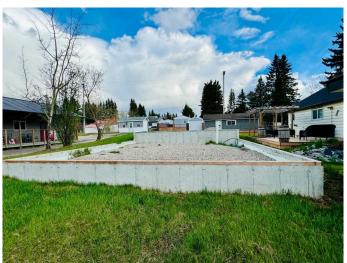

### \$95,000

0 Bedroom, 0.00 Bathroom, Land on 0.14 Acres

NONE, Caroline, Alberta

Here's an interesting opportunity for a commercial development in the west country community of Caroline. This 50 x 120' lot with Highway 54 commercial frontage has the beginnings of a commercial building already in place. The footings are poured for the future structure that includes a store front (30 x 36'), center living area (2 storey - 20'6' x 30') and garage (29 x 24') at the back. The owner has professional drawings and will offer them to the purchaser.