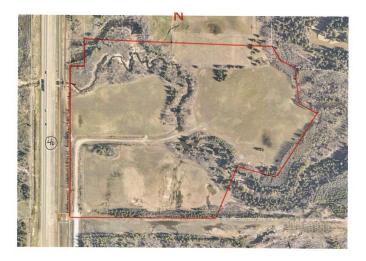

#### \$1,100,000

0 Bedroom, 0.00 Bathroom, Land on 41.51 Acres

NONE, Grande Prairie, Alberta

41.5 Acres just South of Dunvegan Gardens on the East side of Highway 40. Great property with multiple uses, from your own private estate to the development of a residential area or possibly an industrial development. There are 3 areas seeded to hay and a creek running through the property. Traffic lights offer good access off and on highway 40. For more information call your realtor.