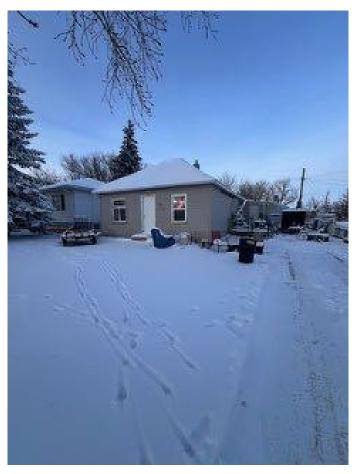

## \$100,000

1 Bedroom, 1.00 Bathroom, 877 sqft Residential on 0.14 Acres

NONE, Oyen, Alberta

This 877 sq ft bungalow in the serene community of Oyen, AB, although it requires substantial renovations, the home boasts a charming layout with ample living space.. The property includes a detached garage, ideal for storage or a workshop. Located in a quiet neighborhood, this bungalow sits on a generous lot, offering ample room for outdoor enhancements. With the right updates, this house could be transformed into a cozy residence or a lucrative revenue property, attracting tenants looking for a peaceful, small-town lifestyle. This is a prime opportunity for investors seeking a promising fixer-upper with significant return potential.

## **Community Information**

Address 428 3 Avenue E

Subdivision NONE City Oyen

County Special Area 3

Province Alberta
Postal Code T0J 0C7

#### **Exterior**

Exterior Features Private Yard

Lot Description Back Yard, City Lot

Roof Asphalt Shingle

Construction Vinyl Siding, Wood Frame

Foundation Other