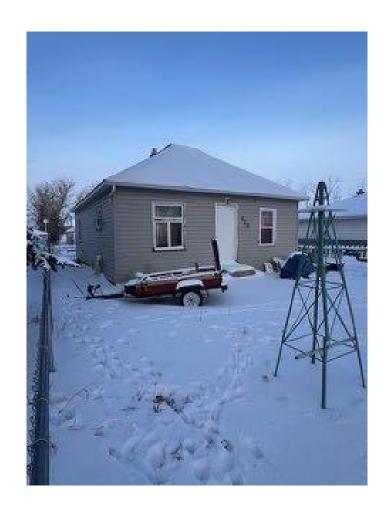

## \$100,000

1 Bedroom, 1.00 Bathroom, 877 sqft Residential on 0.14 Acres

NONE, Oyen, Alberta

This 877 sq ft bungalow in the serene community of Oyen, AB, although it requires substantial renovations, the home boasts a charming layout with ample living space.. The property includes a detached garage, ideal for storage or a workshop. Located in a quiet neighborhood, this bungalow sits on a generous lot, offering ample room for outdoor enhancements. With the right updates, this house could be transformed into a cozy residence or a lucrative revenue property, attracting tenants looking for a peaceful, small-town lifestyle. This is a prime opportunity for investors seeking a promising fixer-upper with significant return potential.

#### Built in 1935

#### **Exterior**

Exterior Features Private Yard

Lot Description Back Yard, City Lot

Roof Asphalt Shingle

Construction Vinyl Siding, Wood Frame

Foundation Other