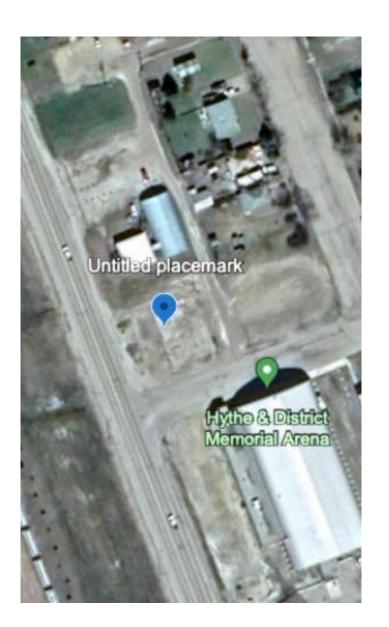

# \$45,000 - 9908, 9906,9904 100 Avenue, Hythe

MLS® #A2132253

#### \$45,000

0 Bedroom, 0.00 Bathroom, Land on 0.29 Acres

NONE, Hythe, Alberta

This charming parcel of commercial land is located in the picturesque hamlet of Hythe, Alberta. A total of three lots it offers a unique opportunity for commercial development in this close-knit community. The zoning allows for a variety of commercial uses, making it suitable for small businesses, shops, or offices. The tranquil surroundings and friendly atmosphere of Hythe provide an ideal setting for your venture. Take advantage of the affordable price and establish your business in this thriving hamlet. Contact your favorite commercial realtor!

# **Community Information**

Address 9908, 9906,9904 100 Avenue

Subdivision NONE City Hythe

County Grande Prairie No. 1, County of

Province Alberta

Postal Code T0H2C0