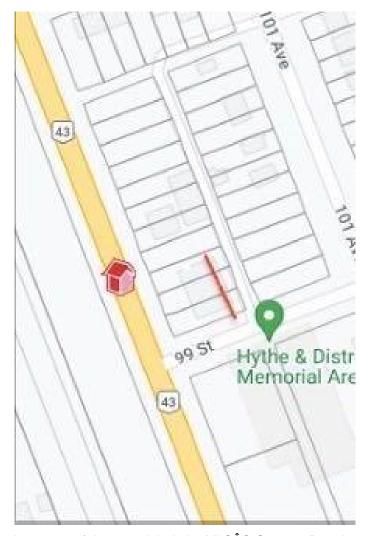

# \$45,000 - 9908, 9906,9904 100 Avenue, Hythe

MLS® #A2132253

#### \$45,000

0 Bedroom, 0.00 Bathroom, Land on 0.29 Acres

NONE, Hythe, Alberta

This charming parcel of commercial land is located in the picturesque hamlet of Hythe, Alberta. A total of three lots it offers a unique opportunity for commercial development in this close-knit community. The zoning allows for a variety of commercial uses, making it suitable for small businesses, shops, or offices. The tranquil surroundings and friendly atmosphere of Hythe provide an ideal setting for your venture. Take advantage of the affordable price and establish your business in this thriving hamlet. Contact your favorite commercial realtor!

# **Community Information**

Address 9908, 9906,9904 100 Avenue

Subdivision NONE City Hythe

County Grande Prairie No. 1, County of

Province Alberta

Postal Code T0H2C0