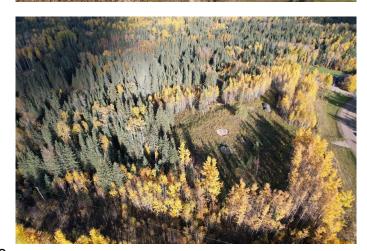

#### \$117,500

0 Bedroom, 0.00 Bathroom, Land on 5.08 Acres

NONE, Rural Woodlands County, Alberta

Stunning 5.07 acre lot that is freshly cleared providing a future buyer with a perfect clean slate to build on. There is potential of a house design with a walk out basement. The different elevations add some dimension, and adventure with this land bordering Beaver Creek down below, a perfect little picnic spot to cool off and hang out on the weekends. This subdivision is very close to town and has a wonderful community of nieghbours mixed with the perfect amount of privacy.